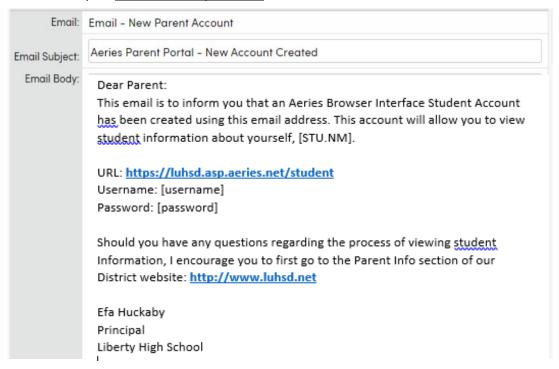

## Accessing your Parent/Student Portal Account:

- 1. Parent Portal Access for current users has not changed. If you currently have a parent portal account, you are ready to complete the Data Confirmation process.
- \*\*NEW STUDENTS Parent Portal Access:\*\* New parent/student e-mail accounts will receive
  an e-mail after June 26<sup>th</sup> from <u>DoNotReply@aeries.net</u> indicating a parent portal account was
  created with your <u>username and password</u>.

3. Please use the user name and password in the e-mail to sign into your Parent Portal and complete the Data Confirmation for the 2023-24 school year: