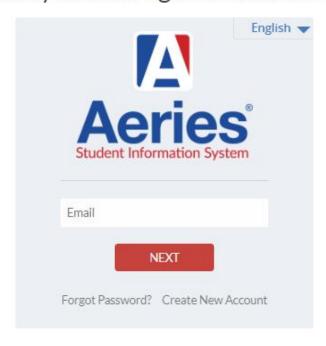

3. Please use the user name and password in the e-mail to sign into your Parent Portal and complete the Data Confirmation for the 2023-24 school year: